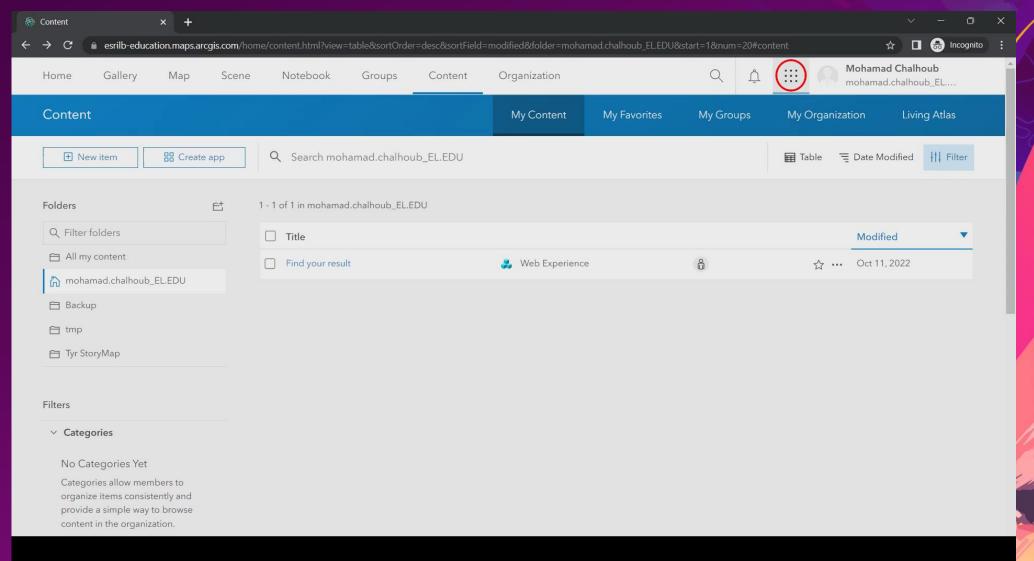

## Citizen Problem Reporter

An overview. . .

Overview

## Citizen Problem Reporter

Solution architecture. . .