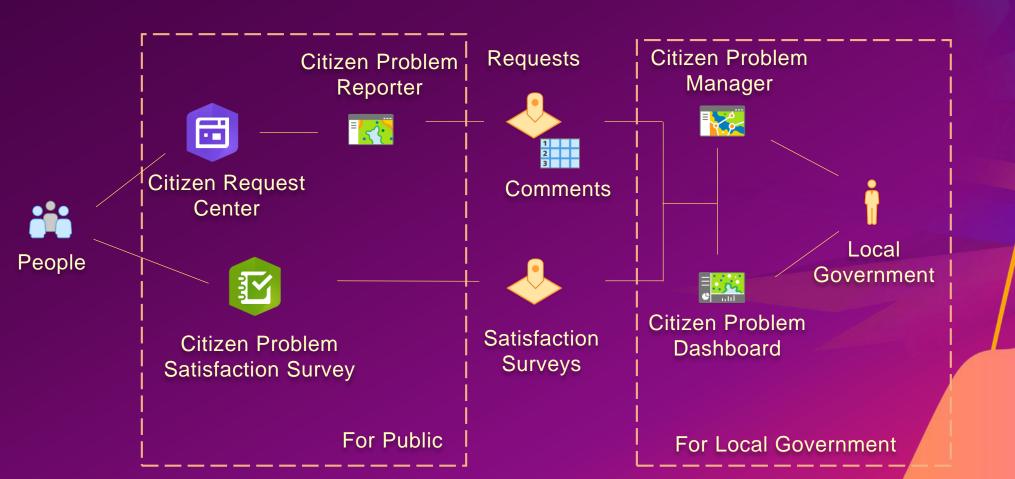

## Citizen Problem Reporter

Solution architecture. . .

#### Solution Architecture